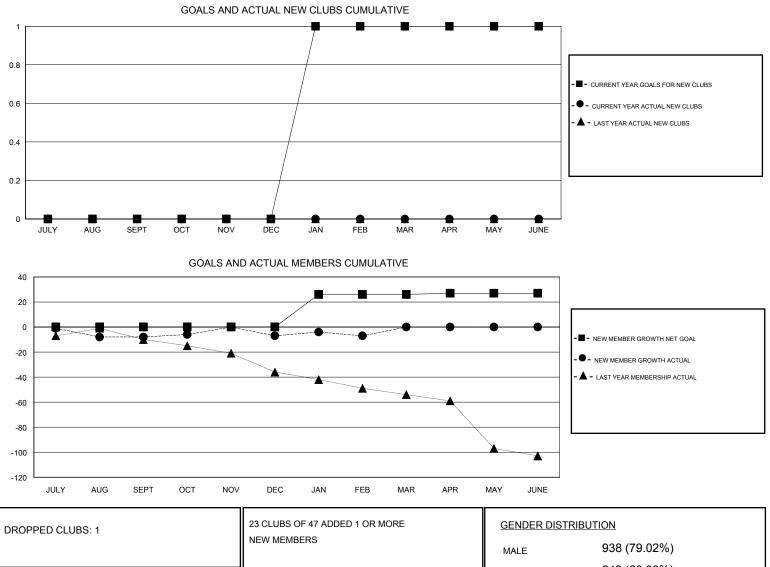

## LOCATION IOWA

| GMT: Judy Hank | kom           | L           | OCATION IOWA  |                       |                                                                |                                                              | GMT CA                                             |  |
|----------------|---------------|-------------|---------------|-----------------------|----------------------------------------------------------------|--------------------------------------------------------------|----------------------------------------------------|--|
| Clubs          |               |             |               | Members               |                                                                |                                                              |                                                    |  |
|                | RESULTS FO    | R 2016-2017 |               | RESULTS FOR 2016-2017 |                                                                |                                                              |                                                    |  |
| QUARTER        | NEW CLUB GOAL | NEW CLUBS   | DROPPED CLUBS | QUARTER               | NEW MEMBER GROWTH<br>NET GOAL (not reinstated<br>or transfers) | NEW MEMBER<br>GROWTH ACTUAL (not<br>reinstated or transfers) | DROPPED<br>MEMBERS ACTUAL<br>(including transfers) |  |
| JULY/AUG/SEPT  | 0             | 0           | 0             | JULY/AUG/SEPT         | 0                                                              | 26                                                           | 34                                                 |  |
| OCT/NOV/DEC    | 0             | 0           | 0             | OCT/NOV/DEC           | 0                                                              | 39                                                           | 38                                                 |  |
| JAN/FEB/MAR    | 1             | 0           | 1             | JAN/FEB/MAR           | 26                                                             | 14                                                           | 14                                                 |  |
| APR/MAY/JUNE   | 0             | 0           | 0             | APR/MAY/JUNE          | 1                                                              | 0                                                            | 0                                                  |  |

| TOTAL           | 86 |                           |                                    |                              |    |
|-----------------|----|---------------------------|------------------------------------|------------------------------|----|
| OTHER           | 68 |                           | FAMILY MEMBERS PAYING HALF<br>DUES |                              | 91 |
| CLUB CANCELLED  | 0  | MEMBERSHIP DATA           |                                    |                              | 91 |
| DECEASED        | 18 | CLICK HERE FOR CUMULATIVE | TOTAL FAMILY UNIT                  | TAL FAMILY UNIT MEMBERS      |    |
| DROPPED MEMBERS |    |                           | FEMALE                             | 249 (20.96 %)                |    |
|                 |    |                           | MALE                               | 938 (79.02%)<br>249 (20.98%) |    |